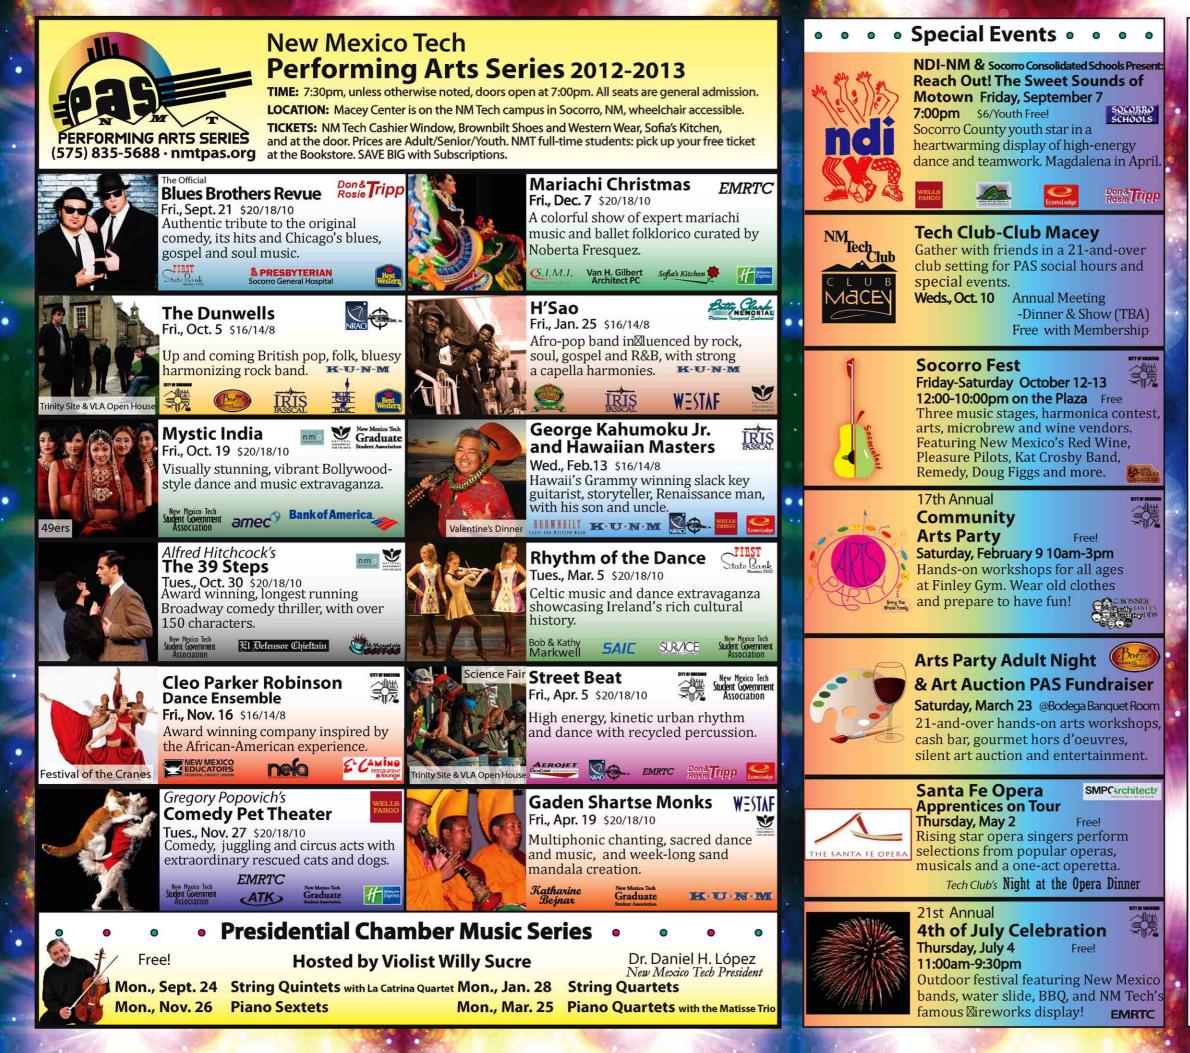

## **Select Your Shows**

ndicate the number of tickets desired in the table below.

|                                                                                                                                        | Adult | Senior | Youth |      |
|----------------------------------------------------------------------------------------------------------------------------------------|-------|--------|-------|------|
| <b>Blues Brothers Revue</b><br>Friday, September 21                                                                                    |       |        |       |      |
| <b>The Dunwells</b><br>Friday, October 5                                                                                               |       |        |       |      |
| <b>Mystic India</b><br>Friday, October 19                                                                                              |       |        |       | 244  |
| The 39 Steps<br>Tuesday, October 30                                                                                                    |       |        |       |      |
| <b>Cleo Parker Robinson<br/>Dance Ensemble</b><br>Friday, November 16                                                                  |       |        |       |      |
| Comedy Pet Circus<br>Tuesday, November 27                                                                                              |       |        |       |      |
| <b>Mariachi Christmas</b><br>Friday, December 7                                                                                        |       |        |       |      |
| <b>H'Sao</b><br>Friday, January 25                                                                                                     |       |        |       |      |
| <b>George Kahumoku</b><br>Wednesday, February 13                                                                                       |       |        |       |      |
| Rhythm of the Dance<br>Tuesday, March 5                                                                                                |       |        |       | 1000 |
| <b>Street Beat</b><br>Friday, April 5                                                                                                  |       |        |       |      |
| <b>Gaden Shartse Monks</b><br>Friday, April 19                                                                                         |       |        |       |      |
| Please Volunteer!<br>Join the NM Tech Performing Arts Series team!                                                                     |       |        |       |      |
| Sign me up for:<br>Collecting Tickets<br>Stage Crew<br>Planning Arts Party<br>Concert Selection Committee<br>Fundraising Committee     |       |        |       |      |
| Mail this completed form to:<br>NM Tech Performing Arts Series<br>Macey Center/New Mexico Tech<br>801 Leroy Place<br>Socorro, NM 87801 |       |        |       |      |