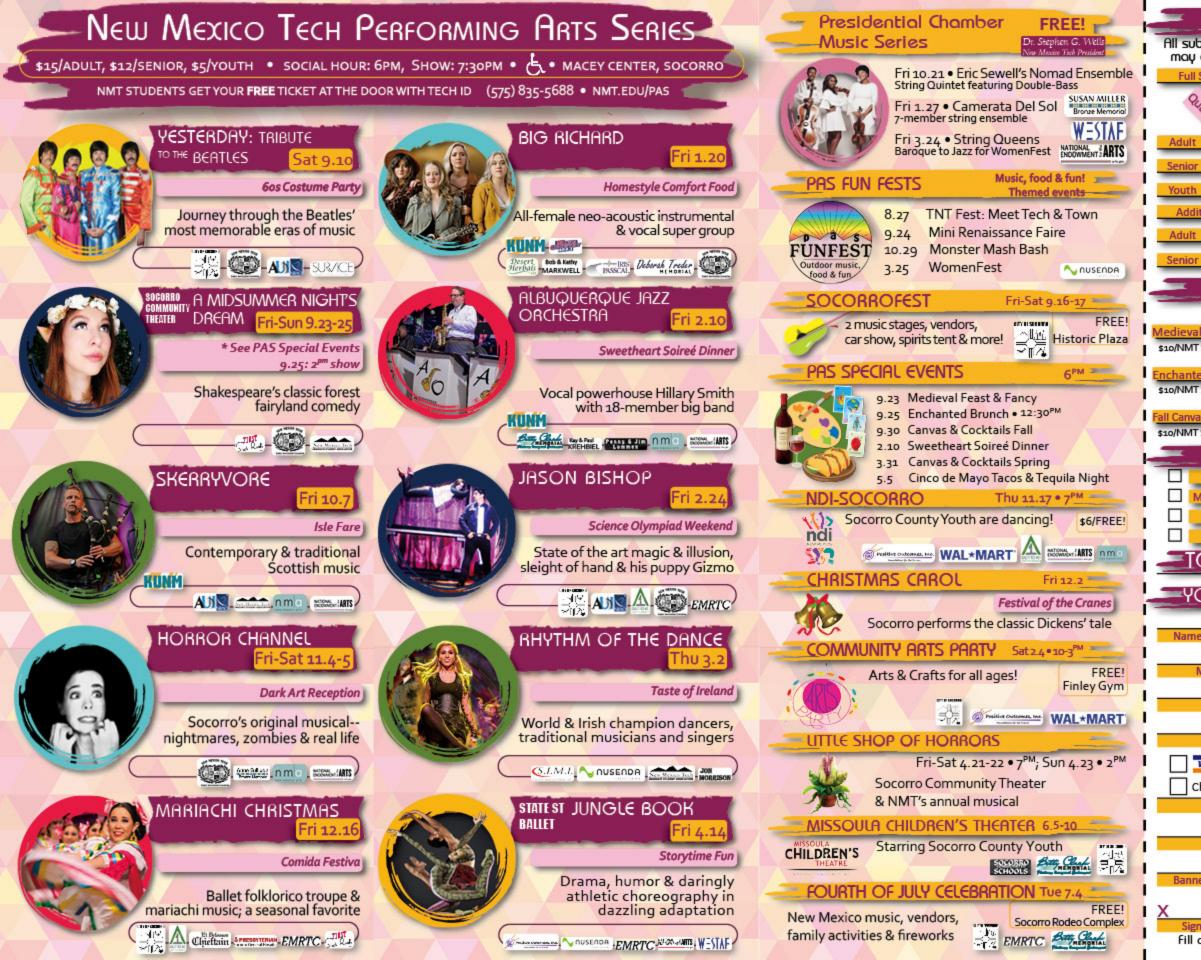

# New Mexico Tech Performing Arts Series 22-23 Season Calendar

### WORLD

## THEATER

## MUSIC

Dance

### VARIETY