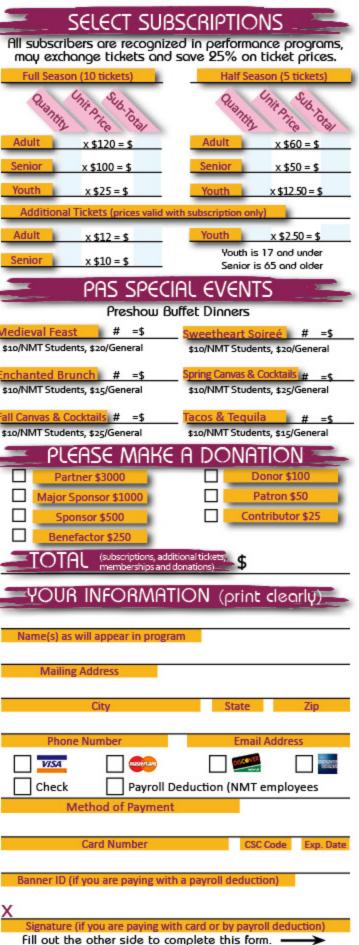

## SELECT YOUR SHOWS

Indicate the number of tickets you want for each show

|                            | Adult | Senior | Youth |
|----------------------------|-------|--------|-------|
| Yesterday: Tribute         |       |        |       |
| to the Beatles             |       |        |       |
| Sat 9.10                   |       |        |       |
| A Midsummer Night's Dream  |       |        |       |
| fri 9.23                   |       |        |       |
| A Midsummer Night's Dream  |       |        |       |
| Sat 9.24                   |       |        |       |
| A Midsummer Night's Dream  |       |        |       |
| Sun 9.25 • 2pm             |       |        |       |
| Skerryvore                 |       |        |       |
| fri 10.7                   |       | -      |       |
| Horror Channel             |       |        |       |
| fri 11.4                   |       |        |       |
| Horror Channel             |       |        |       |
| Sat 11.5                   |       |        |       |
| Mariachi Christmas         |       |        |       |
| fri 12.16                  |       |        |       |
| Big Richard                |       |        |       |
| fri 1.20                   |       |        |       |
| Albuquerque Jazz Orchestra |       |        |       |
| fri 2.10                   |       |        |       |
| Jason Bishop Magic &       |       |        |       |
| Illusion                   |       |        |       |
| Fri 2.24                   |       |        |       |
| Rhythm of the Dance        |       |        |       |
| Thurs 3.2                  |       |        |       |
| Jungle Book                |       |        |       |
| fri 4.14                   |       |        |       |