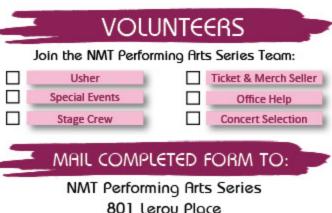

# Support for NMT PAS

New Mexico Tech Performing Arts Series presents a variety of ality, multicultural and affordable performances in music, theatre, dance and family entertainment; arts education and community engagement activities for the diverse community of Socorro.