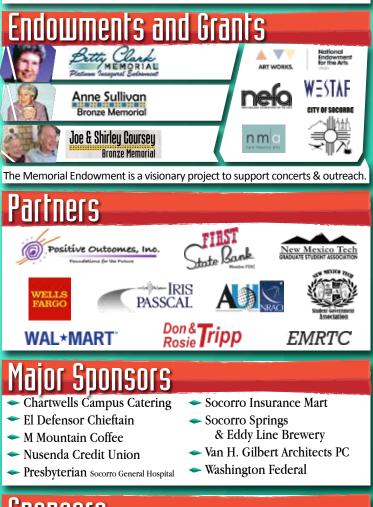

## SUPPORT FOR NMT PAS

NEW MEXICO TECH

New Mexico Tech Performing Arts Series presents a variety of quality, multicultural and affordable performances in music, theatre, dance and family entertainment, and arts education outreach, to the diverse community of Socorro.

NMTPAS receives support from New Mexico Arts (a division of the Department of Cultural Affairs), Western States Arts Federation for Cantus and Aquila Theatre's "Frankenstein," the National Endowment for the Arts, and the City of Socorro. Martha Redbone's "Bone Hill" is funded in part by the New England Foundation for the Art's National Theater Project, with lead funding from The Andrew W. Mellon Foundation and support from the Doris Duke Charitable Foundation.

NMTPAS is underwritten by New Mexico Tech.

Sponsors
Bodega Burger Co. & Lounge
C. Bonner Oates, D.D.S.
Desert Herbals LLC
Orbital ATK
SMPC Architects
SMPC Architects
SMPC Architects
SMPC Architects

Lodging Sponsors