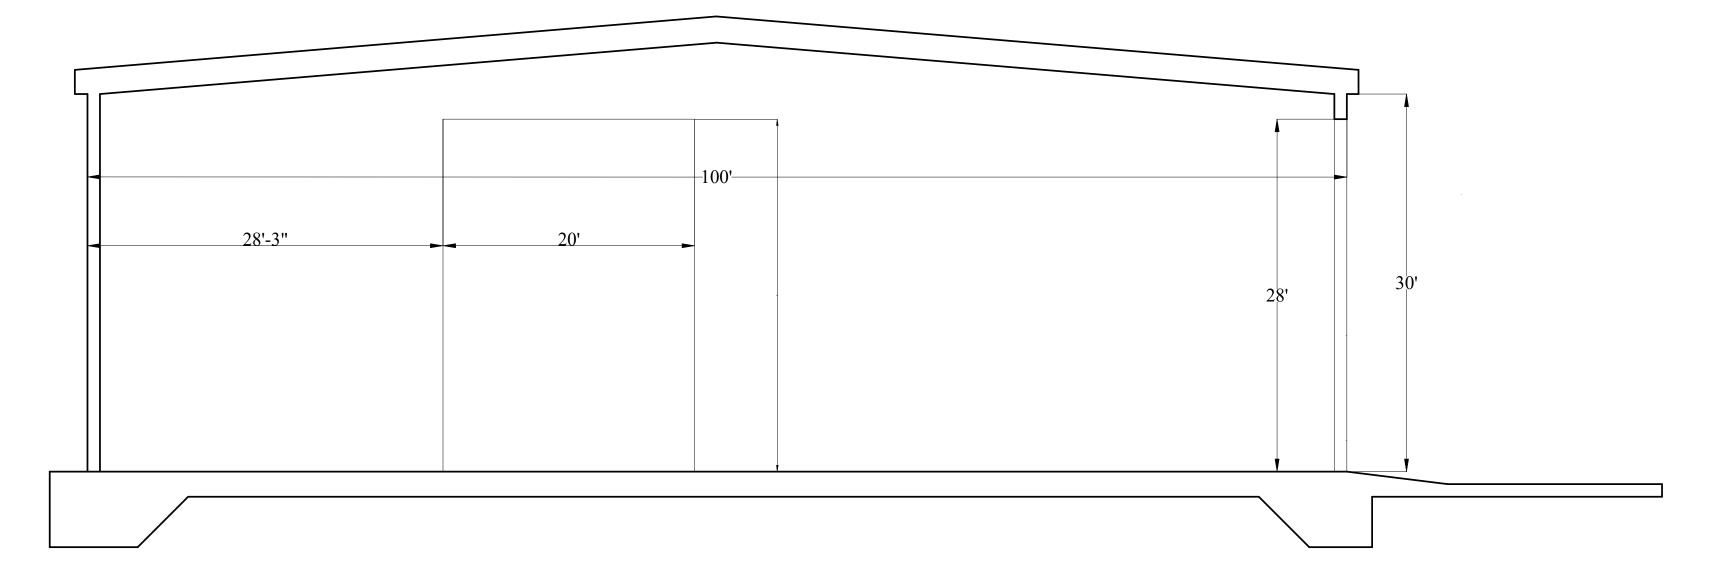

## NOTES

- 1. These drawings do not represent fabrication
- details of structural or non-structural elements.
- 2. These drawings do not represent any construction details.
- 3. All external personal doors are 36" x 80"
- 4. Dimensions of all door openings are nominal, to be checked by the fabricator.
- 5. Placement of the centerline of doors is indicated on A-4, East & West Elevations, and on A-5b, 1st Floor Plan.