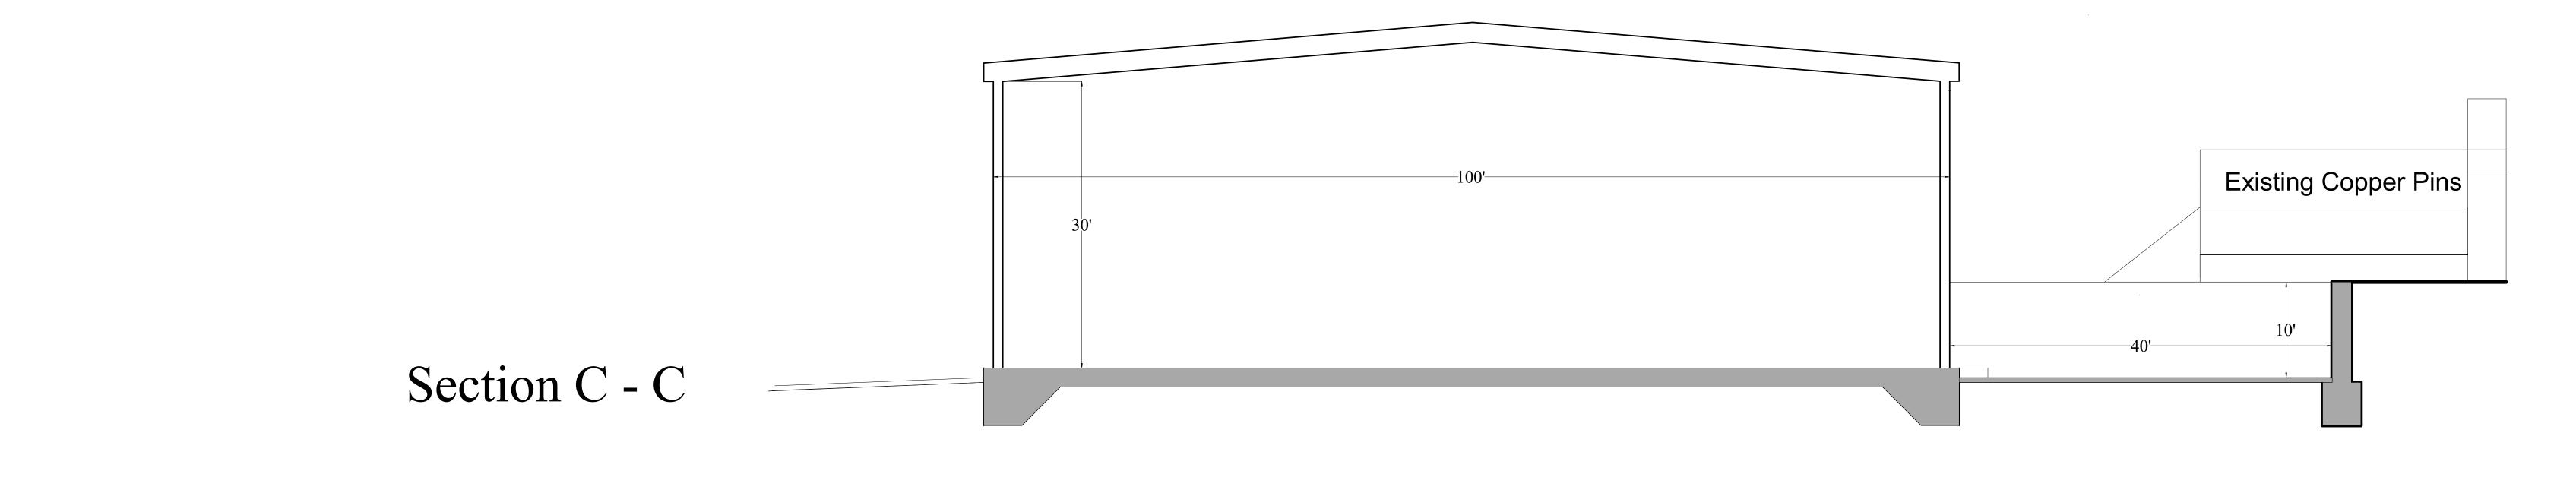

## NOTES

- 1. These drawings do not represent fabrication
- details of structural or non-structural elements.
- 2. These drawings do not represent any construction details.
- 3. All external personal doors are 36" x 80"
- 4. Dimensions of all door openings are nominal, to be checked by the fabricator.
- 5. Placement of the centerline of doors is indicated on A-4, East & West Elevations, and on A-5b, 1st Floor Plan.