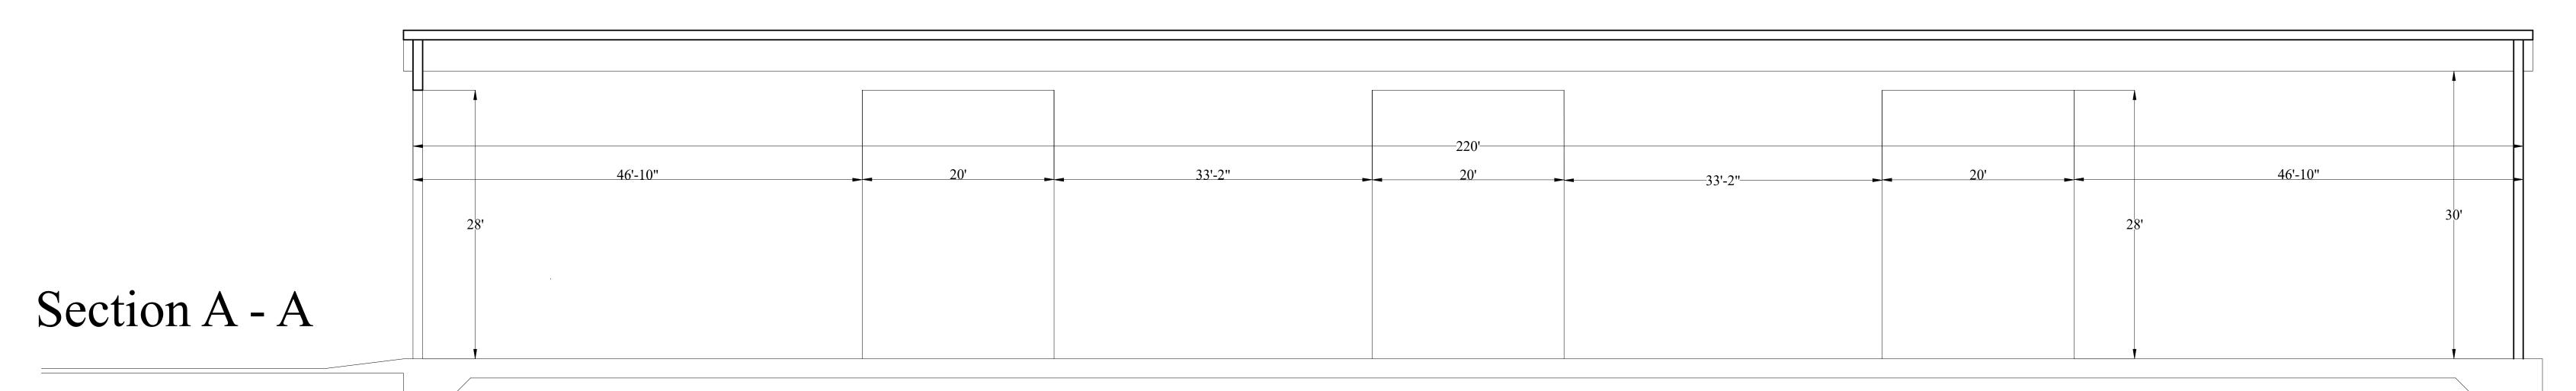

## NOTES

- 1. These drawings do not represent fabrication
- details of structural or non-structural elements.
- 2. These drawings do not represent any construction details.
- 3. All external personal doors are 36" x 80"
- 4. Dimensions of all door openings are nominal, to be checked by the fabricator.
- 5. Placement of the centerline of doors is indicated on A-4, East & West Elevations, and on A-5b, 1st Floor Plan.